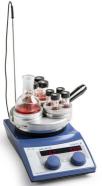

### **DrySyn Multi Position Heating Blocks**

For vials and flasks up to 500 mL

The DrySyn MULTI range of heating & cooling blocks enable clean, safe synthesis for multiple reactions in parallel. Developed by chemists, DrySyn is an established technology chosen by the leading laboratories around the world.

DrySyn allows for the complete replacement of unsafe oil baths in the lab. So whether you use round bottom flasks, tubes or vials there are DrySyn options available for all.

- ✓ Removes risk of oil fires
- No risks associated with oil spillages
- No toxic fume emission
- Reduction in electrical energy consumption
- ✓ No costly maintenance or disposal of oil
- Compatible with any standard hotplate stirrer

#### Flexible solutions

With a wide range of fully-interchangeable inserts available for tubes, vials and roundbottom flasks, the DrySyn MULTI allows for fast, energy efficient heating. All MULTI bases include a heat-resistant handle for safe lifting.

By removing the need for multiple hotplate stirrers, DrySyn MULTI provides a cost effective, space-efficient solution.

Note: DrySyn MULTI rely on a wide pattern magnetic field for good coupling when using multiple flasks or tubes