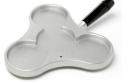

#### Flexible solutions

With a wide range of fully-interchangeable inserts available for tubes, vials and roundbottom flasks, the DrySyn MULTI allows for fast, energy efficient heating. All MULTI bases include a heat-resistant handle for safe lifting.

By removing the need for multiple hotplate stirrers, DrySyn MULTI provides a cost effective, space-efficient solution.

Note: DrySyn MULTI rely on a wide pattern magnetic field for good coupling when using multiple flasks or tubes