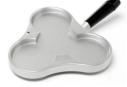

#### Flexible solutions

With a wide range of fully-interchangeable inserts available for tubes, vials and roundbottom flasks, the DrySyn MULTI allows for fast, energy efficient heating. All MULTI bases include a heat-resistant handle for safe lifting.

By removing the need for multiple hotplate stirrers, DrySyn MULTI provides a cost effective, space-efficient solution.

Note: DrySyn MULTI rely on a wide pattern magnetic field for good coupling when using multiple flasks or tubes