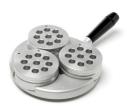

### Four bases. Endless possibilities.

Uno Up to 1 x 500 mL

**MULTI-E** 

Up to 3 x 100 mL

**MULTI-M** 

**MULTI-S** 

Up to 3 x 250 mL