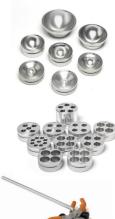

#### Flexible solutions

With a wide range of fully-interchangeable inserts available for tubes, vials and roundbottom flasks, the DrySyn MULTI allows for fast, energy efficient heating. All MULTI bases include a heat-resistant handle for safe lifting.

#### **Popular Purchase Options**

Further kits available plus individual components. Ask for details!

DrySyn MULTI-E Complete Kit Includes MULTI-E base, 3 x 25 mL inserts. 3 x 50 mL inserts & 3 x 100 mL inserts.

DrySyn MULTI-E Starter Kit Includes MULTI-E base, 1 x 25 mL insert. 1 x 50 mL insert & 1 x 100 mL insert.

DrySyn MULTI-M Complete Kit Includes MULTI-M base, 3 x 100 mL inserts & 3 x 250 mL inserts.

DrySyn MULTI-M Super Kit Includes MULTI-M base, 3 x 25 mL inserts, 3 x 50 mL inserts, 3 x 100 mL inserts & 3 x 250 mL

**DrySyn MULTI-S Complete Kit** Includes MULTI-S base, 3 x 250 mL inserts & 3 x 500 mL inserts.

DrySyn Parallel Synthesis Kit Includes MULTI-E base and 3 x vial inserts of one size.

DrySyn Parallel Synthesis Starter Kit Includes MULTI-E base and 3 x vial inserts of different sizes.