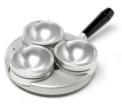

### Four bases. Endless possibilities.

Uno Up to 1 x 500 mL

**MULTI-E** 

Up to 3 x 100 mL

**MULTI-M** 

**MULTI-S** 

Up to 3 x 250 mL