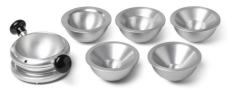

### **DrySyn Classic**

25 mL to 1,000 mL

**DrySyn Classic Kit** comprised of base for 1,000 mL round bottom flask and inserts to suit 50, 100, 250 and 500 mL flasks. Additional inserts to suit 25 mL flasks also available, plus various kit options.