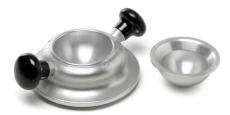

#### DrySyn Scholar

25 mL to 250 mL

DrySyn Scholar Kit comprised of base for 250 ml round bottom flask and insert to suit 100 mL flask. Scholar PLUS options available for additional inserts to suit 25 mL and 50 mL flasks.