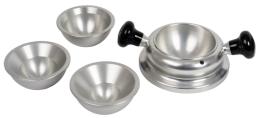

### **DrySyn Classic**

25 mL to 1,000 mL

**DrySyn Classic Kit** comprised of base for 1,000 mL round bottom flask and inserts to suit 50, 100, 250 and 500 mL flasks. Additional inserts to suit 25 mL flasks also available, plus various kit options.

allow complete compatibility with any hotplate stirrer. Each base also allows **inserts to be used-one at a time** - to adapt it to accommodate additional standard flask sizes.

- ✓ Removes risk of oil fires
- No risks associated with oil spillages
- ✓ No toxic fume emission
- Reduction in electrical energy consumption
- No costly maintenance or disposal of oil