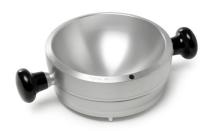

#### DrySyn MAXI

2000 mL & 3000 mL

DrySyn MAXI features stand-alone bases for both 2000 mL and 3000 mL round-bottom Additional 2000 ml flask insert flasks. available for use with the larger base.