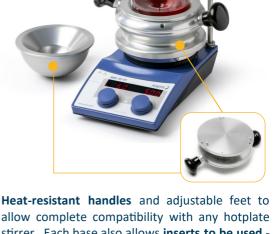

allow complete compatibility with any hotplate stirrer. Each base also allows **inserts to be used-one at a time** - to adapt it to accommodate additional standard flask sizes.

- ✓ Removes risk of oil fires
- No risks associated with oil spillages
- ✓ No toxic fume emission
- Reduction in electrical energy consumption
- No costly maintenance or disposal of oil