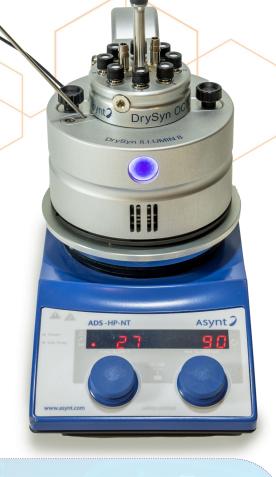

The LightSyn Illumin8 includes safety interlocks to ensure that photochemical experiments are light-tight and safe in a compact and sleek design that is perfectly proportioned for powerful stirring and heating (up to 80 °C) on any standard magnetic hotplate stirrer.

Utilising the technology of the DrySyn OCTO parallel reactor at the heart of the Illumin8, easy to use connectors allow for an inert atmosphere/vacuum to be applied to each reaction tube. Sampling and additions can also be carried out safely whilst in operation.

**NEW Cooling Base** 

- Inbuilt safety feature for reliable & robust performance
- Simple to operate
- Gas & vacuum tight reaction conditions
- Safe additions & sampling during operation
- Fan for active cooling
- Plug in and glow technology
- 8 reaction positions, up to 6 mL working volume each
- Dedicated 10 w rated LED light source for each reaction position
- Equal photon flux to each position
- LEDs will not operate unless unit is securely closed
- Self-contained single plug-in unit