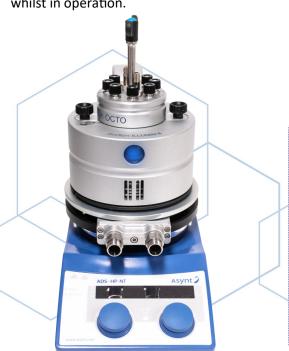

#### Safe, robust & beautifully engineered

The LightSyn Illumin8 is an 8 position, gas tight, small scale photo reactor that is proven to give reliable and consistent parallel chemistry screening results.

The LightSyn Illumin8 includes safety interlocks to ensure that photochemical experiments are light-tight and safe in a compact and sleek design that is perfectly proportioned for powerful stirring and heating (up to 80 °C) on any standard magnetic hotplate stirrer.

Utilising the technology of the DrySyn OCTO parallel reactor at the heart of the Illumin8, easy to use connectors allow for an inert atmosphere/vacuum to be applied to each reaction tube. Sampling and additions can also be carried out safely whilst in operation.

**NEW Cooling Base** 

- Inbuilt safety feature for reliable & robust performance
- Simple to operate
- Gas & vacuum tight reaction conditions
- Safe additions & sampling during operation
- Fan for active cooling
- Plug in and glow technology
- 8 reaction positions, up to 6 mL working volume each
- Dedicated 10 w rated LED light source for each reaction position
- Equal photon flux to each position
- LEDs will not operate unless unit is securely closed
- Self-contained single plug-in unit