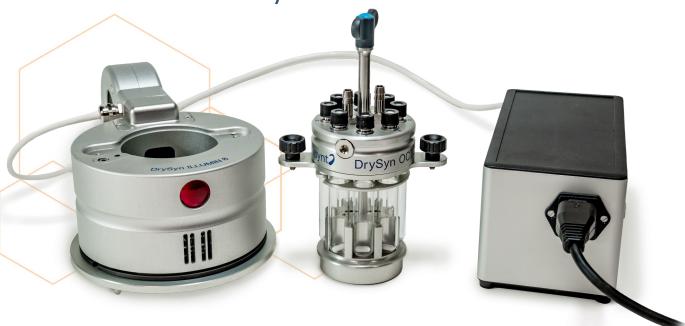

Utilising the technology of the DrySyn OCTO parallel reactor at the heart of the Illumin8, easy to use connectors allow for an inert atmosphere/vacuum to be applied to each reaction tube. Sampling and additions can also be carried out safely whilst in operation.

**NEW Cooling Base** 

- Inbuilt safety feature for reliable & robust performance
- Simple to operate
- Gas & vacuum tight reaction conditions
- Safe additions & sampling during operation
- Fan for active cooling
- Plug in and glow technology
- 8 reaction positions, up to 6 mL working volume each
- Dedicated 10 w rated LED light source for each reaction position
- Equal photon flux to each position
- LEDs will not operate unless unit is securely closed
- Self-contained single plug-in unit

### **LightSyn Illumin8 Cooling Base AVAILABLE NOW**