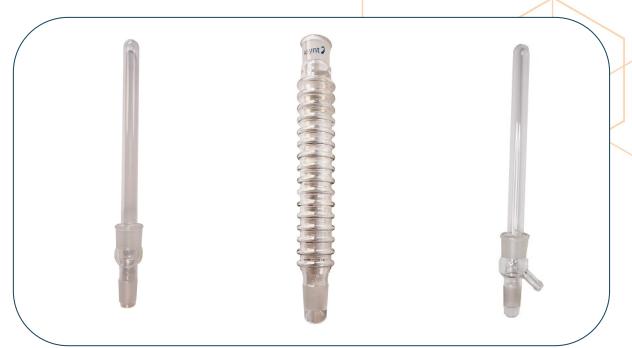

## CondenSyn MAXI for reflux or for distillation

Details of the different configurations available

**CondenSyn MAXI Reflux Inner** 

**CondenSyn MAXI** Outer

**CondenSyn MAXI Distillation Inner** 

The image (left) shows the CondenSyn MAXI with the distillation set up, as it would be used in conjunction with a lab reactor vessel.

The outer component is identical to that in the reflux setup, but the inner component has a small drain arm at the bottom that has a GL 18 thread on it.