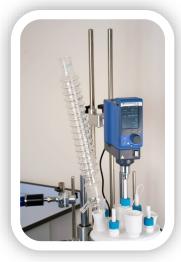

## CondenSyn MAXI for reflux or for distillation

Details of the different configurations available

**CondenSyn MAXI Reflux Inner** 

**CondenSyn MAXI** Outer

**CondenSyn MAXI Distillation Inner** 

The image (left) shows the CondenSyn MAXI with the distillation set up, as it would be used in conjunction with a lab reactor vessel.