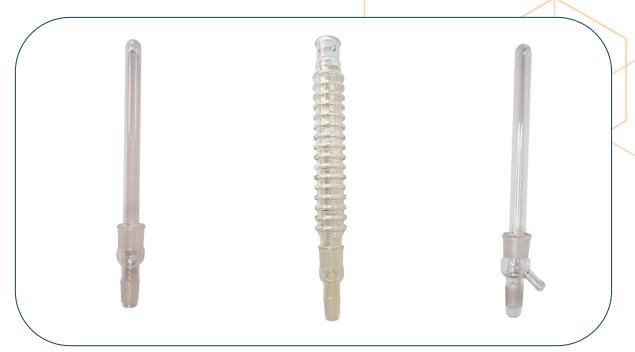

## CondenSyn MAXI for reflux or for distillation

Details of the different configurations available

**CondenSyn MAXI Reflux Inner** 

**CondenSyn MAXI** Outer

**CondenSyn MAXI Distillation Inner** 

The image (left) shows the CondenSyn MAXI with the distillation set up, as it would be used in conjunction with a lab reactor vessel.

The outer component is identical to that in the reflux setup, but the inner component has a small drain arm at the bottom that has a GL 18 thread on it.