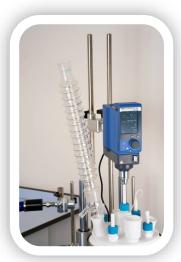

## CondenSyn MAXI for reflux or for distillation

Details of the different configurations available

**CondenSyn MAXI Reflux Inner** 

**CondenSyn MAXI** Outer

**CondenSyn MAXI Distillation Inner** 

The image (left) shows the CondenSyn MAXI with the distillation set up, as it would be used in conjunction with a lab reactor vessel.