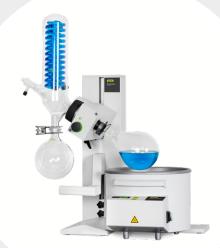

# Rotavapor® R-100 Economical evaporation

The R-100 rotary evaporator is an entry level Rotavapor® to meet the essential needs in evaporation and BUCHI's high quality standards.

#### Economical

- · Effective Rotavapor for limited budgets
- · Fundamental design fulfills essential needs of evaporation
- · High longevity thanks to high quality material

#### Solid and proven

- · Reliable operation due to robust design
- · Quick and ergonomic operation with smooth manual lift mechanism
- · Easy flask handling and vapor duct removal thanks to multifunctional Combi-Clip

#### Expandable

- · Easy operation by integrating interface, vacuum pump and recirculating chiller
- · Expandable with a wide range of accessories and various glass assemblies
- · Flexibility to use the independent heating bath for further applications