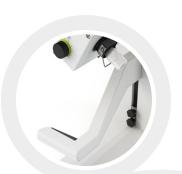

#### Solid and proven

- · Reliable operation due to robust design
- · Quick and ergonomic operation with smooth manual lift mechanism
- · Easy flask handling and vapor duct removal thanks to multifunctional Combi-Clip