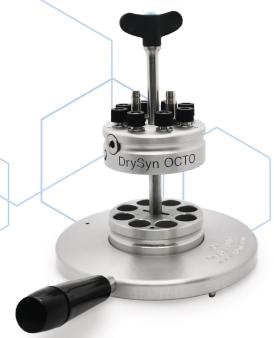

#### 8-Position refluxing/inerting station

The DrySyn OCTO reaction station allows powerful magnetic stirring, heating, controlled atmosphere and reflux, all with a tiny footprint.

Ideal for working volumes of 1 - 10 mL, the DrySyn OCTO has been designed to improve efficiency when carrying out parallel synthesis.

## **DrySyn OCTO and DrySyn OCTO MINI**

Powerful parallel reaction stations

"Using DrySyn OCTO – parallel reactions are very easy to set up saving time on the degassing and space on the heating arrangement required.