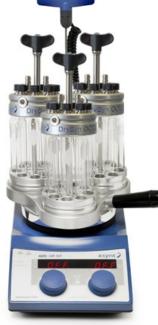

#### 8-Position refluxing/inerting station

The DrySyn OCTO reaction station allows powerful magnetic stirring, heating, controlled atmosphere and reflux, all with a tiny footprint.

Ideal for working volumes of 1 - 10 mL, the DrySyn OCTO has been designed to improve efficiency when carrying out parallel synthesis.

## **DrySyn OCTO and DrySyn OCTO MINI**

Powerful parallel reaction stations

"Using DrySyn OCTO – parallel reactions are very easy to set up saving time on the degassing and space on the heating arrangement required.