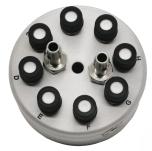

#### 8-Position refluxing/inerting station

The DrySyn OCTO reaction station allows powerful magnetic stirring, heating, controlled atmosphere and reflux, all with a tiny footprint.

Ideal for working volumes of 1 - 10 mL, the DrySyn OCTO has been designed to improve efficiency when carrying out parallel synthesis.

## **DrySyn OCTO and DrySyn OCTO MINI**

Powerful parallel reaction stations

"Using DrySyn OCTO – parallel reactions are very easy to set up saving time on the degassing and space on the heating arrangement required.