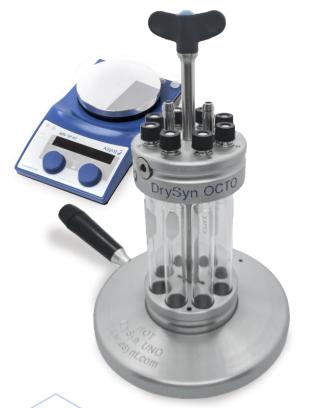

#### 8-Position refluxing/inerting station

The DrySyn OCTO reaction station allows powerful magnetic stirring, heating, controlled atmosphere and reflux, all with a tiny footprint.

Ideal for working volumes of 1 - 10 mL, the DrySyn OCTO has been designed to improve efficiency when carrying out parallel synthesis.

## **DrySyn OCTO and DrySyn OCTO MINI**

Powerful parallel reaction stations

"Using DrySyn OCTO – parallel reactions are very easy to set up saving time on the degassing and space on the heating arrangement required.