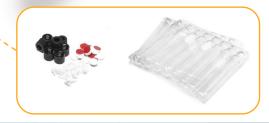

## **Popular purchase options**

ADS19-KIT DrySyn OCTO Reaction Station Kit (single unit) comes with  $24 \times 16$ mm Kimax tubes,  $100 \times 100 \times 100$  caps and septums,  $10 \times 100 \times 100$  bars

**ADS19-MC DrySyn OCTO MINI Conversion Kit** comes with OCTO MINI central support, 24 x short glass tubes & hex key

ADS19-MINI-A DrySyn OCTO MINI Starter Kit comes with OCTO MINI Reaction Station, 24 x short tubes, 10 x caps and septa, 10 x stirrer bars