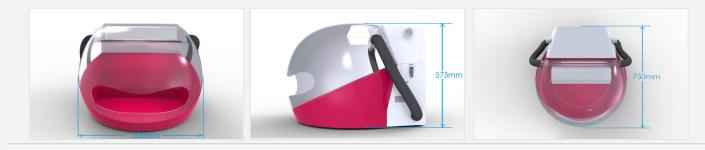

## Dimensions:

| Weight:<br>Materials of Construction: | 38 kg                                        |  |
|---------------------------------------|----------------------------------------------|--|
| Base                                  | 10mm HDPE - White, Black, Blue, Green or Red |  |
| Тор                                   | 6mm Cast Clear Acrylic                       |  |
| Fan Filtration Module                 | White Powder Coated Mild Steel               |  |
|                                       |                                              |  |