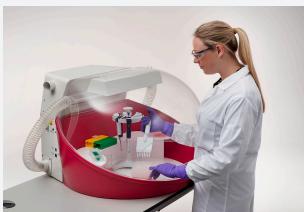

## PCR Bubble

The PCR bubble is designed to provide a clean air environment for the preparation of PCR reagents. The PCR bubble is supplied as standard with a hepa filtered air inlet and UV decontamination lamp.