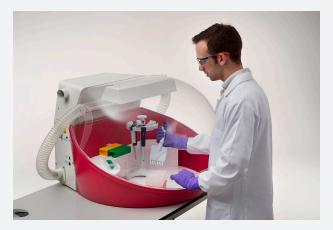

## PCR Bubble

The PCR bubble is designed to provide a clean air environment for the preparation of PCR reagents. The PCR bubble is supplied as standard with a hepa filtered air inlet and UV decontamination lamp.