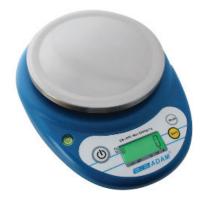

# **CB Compact Scale**

## Speed, Performance, Value - The Right Balance

Easy to use keypad

Stainless steel pan

Portable with battery power

• g, oz and lb

www.adamequipment.com

### **Technical Specifications**

| Model            | CB 501  | CB 1001 | CB 3000 |
|------------------|---------|---------|---------|
| Maximum capacity | 500g    | 1000g   | 3000g   |
| Readability      | 0.1g    | 0.1g    | 1g      |
| Pan size         | 130mm Ø |         |         |